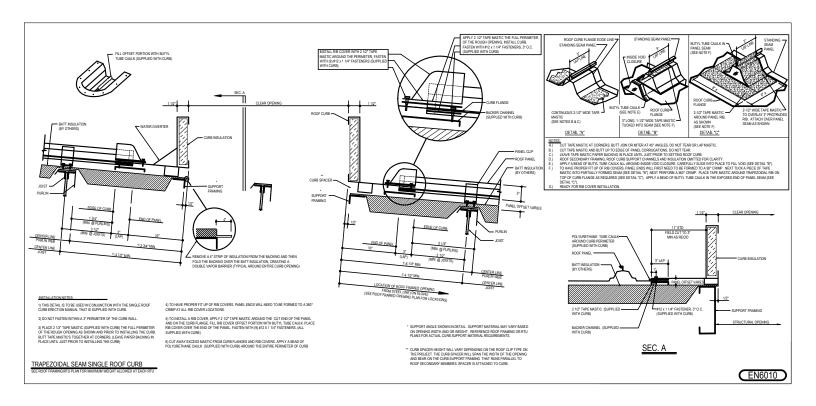

### EN6010 - SINGLE ROOF CURB

Download the DWG file by clicking here.

### **Detailer Notes:**

1) N/A

Issued : 10.09.20 (MR2020.11) CERTIFIED ERECTION DETAILS Detail Size (W x H) : 4 x 2

TRAPEZOIDAL SEAM ROOF PANELS

EN6015 - SINGLE ROOF CURB - R-Boost™

Download the DWG file by clicking here.