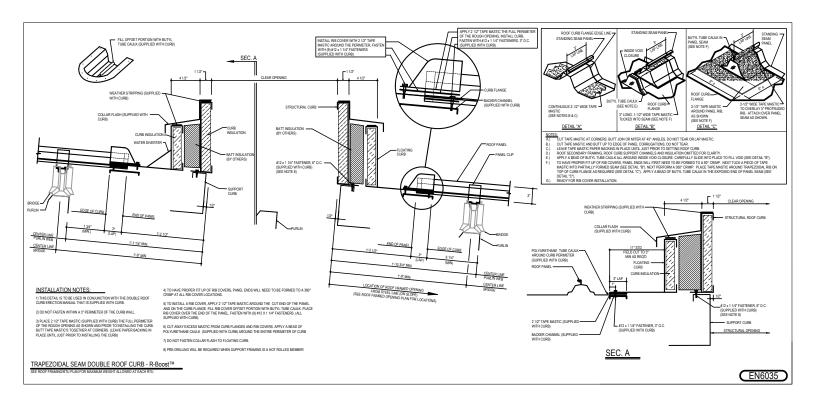

### **Detailer Notes:**

1) N/A

Issued : 10.09.20 (MR2020.11) CERTIFIED ERECTION DETAILS Detail Size (W x H) : 4 x 2

TRAPEZOIDAL SEAM ROOF PANELS

EN6035 - DOUBLE ROOF CURB - R-Boost™

Download the DWG file by clicking here.

### **Detailer Notes:**

1) DETAIL FOR R-Boost™ SYSTEM ONLY.

Issued : 02.12.21 (MR2021.003) CERTIFIED ERECTION DETAILS Detail Size (W x H) : 4 x 2

TRAPEZOIDAL SEAM ROOF PANELS