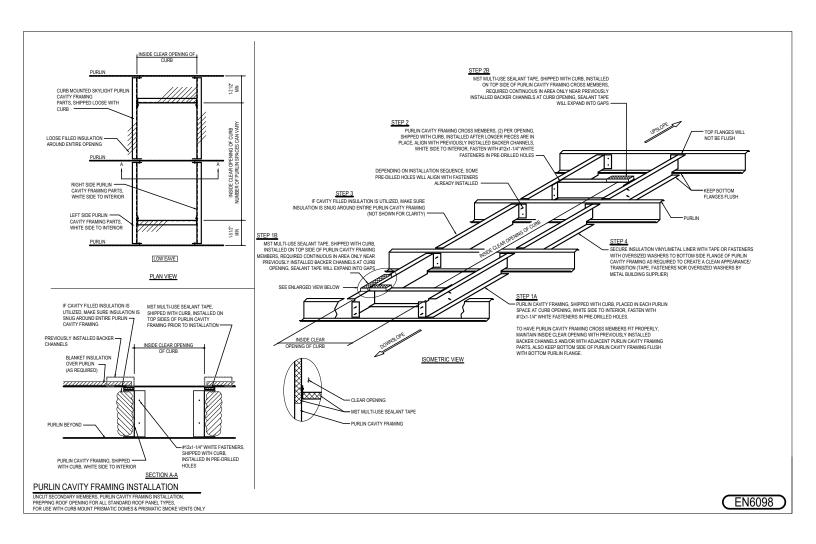

### EN6098 - PURLIN CAVITY FRAMING INSTALLATION (LIGHTWEIGHT CURBS)

Download the DWG file by clicking here.

#### **Detailer Notes:**

1) THIS DETAIL IS A DUPLICATE OF DETAILS DL0098, EN3098, AND EN6098. WHEN MAINTENANCE IS REQUIRED, BE SURE TO UPDATE THE ADDITIONAL DETAILS AS REQUIRED (PD ONLY).

Issued : 03.26.21 (MR2021.04) CERTIFIED ERECTION DETAILS Detail Size (W x H) : 3 x 2

Issued By: CF

TRAPEZOIDAL SEAM ROOF PANELS