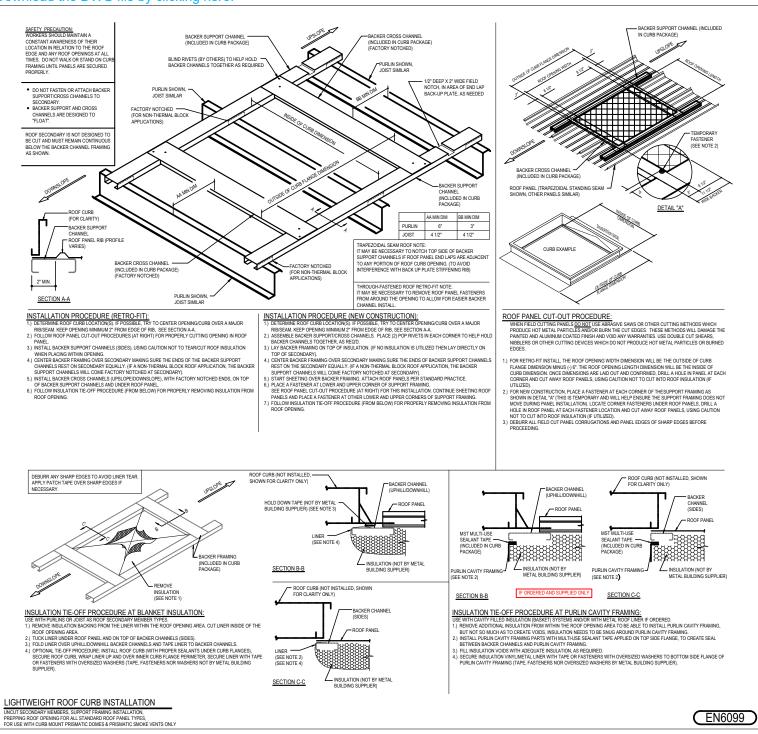

#### EN6099 - LIGHTWEIGHT ROOF CURB INSTALLATION

Download the DWG file by clicking here.

### Detailer Notes:

1) FOR USE WITH CURB MOUNT PRISMATIC DOMES & PRISMATIC SMOKE VENTS ONLY

2) THIS DETAIL IS A DUPLICATE OF DETAILS DL0099, EN3099, AND EN6099. WHEN MAINTENANCE IS REQUIRED, BE SURE TO UPDATE THE ADDITIONAL DETAILS AS REQUIRED (PD ONLY).

Issued: 03.26.21 (MR2021.04) CERTIFIED ERECTION DETAILS Detail Size (W x H): 3 x 3

Issued By: CF

TRAPEZOIDAL SEAM ROOF PANELS