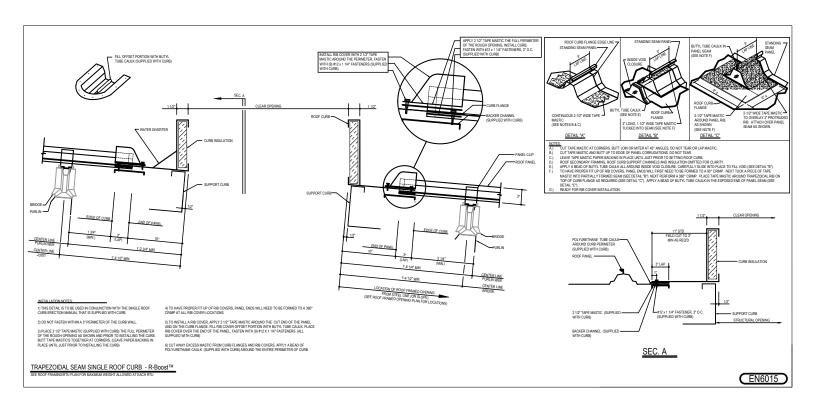

### **Detailer Notes:**

1) N/A

Issued : 10.09.20 (MR2020.11) CERTIFIED ERECTION DETAILS Detail Size (W x H) : 4 x 2

TRAPEZOIDAL SEAM ROOF PANELS

EN6015 - SINGLE ROOF CURB - R-Boost™

Download the DWG file by clicking here.

#### **Detailer Notes:**

1) DETAIL FOR R-Boost™ SYSTEM ONLY.

Issued : 02.12.21 (MR2021.003) CERTIFIED ERECTION DETAILS Detail Size (W x H) : 4 x 2

TRAPEZOIDAL SEAM ROOF PANELS