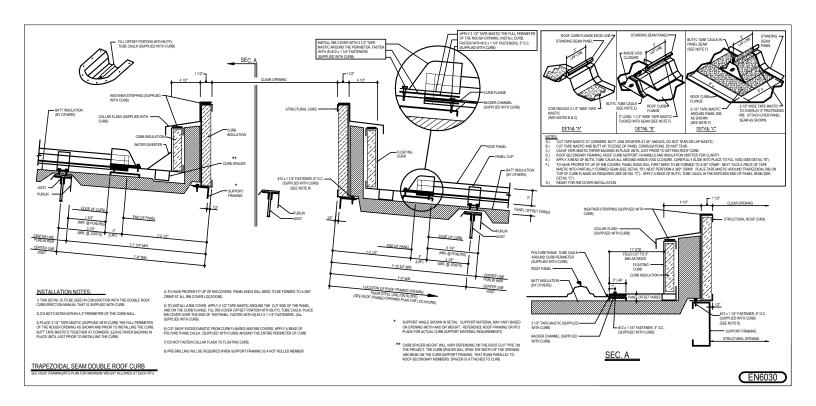

### EN6030 - DOUBLE ROOF CURB

Download the DWG file by clicking here.

### **Detailer Notes:**

1) N/A

Issued : 10.09.20 (MR2020.11) CERTIFIED ERECTION DETAILS Detail Size (W x H) : 4 x 2

TRAPEZOIDAL SEAM ROOF PANELS

EN6035 - DOUBLE ROOF CURB - R-Boost™

Download the DWG file by clicking here.