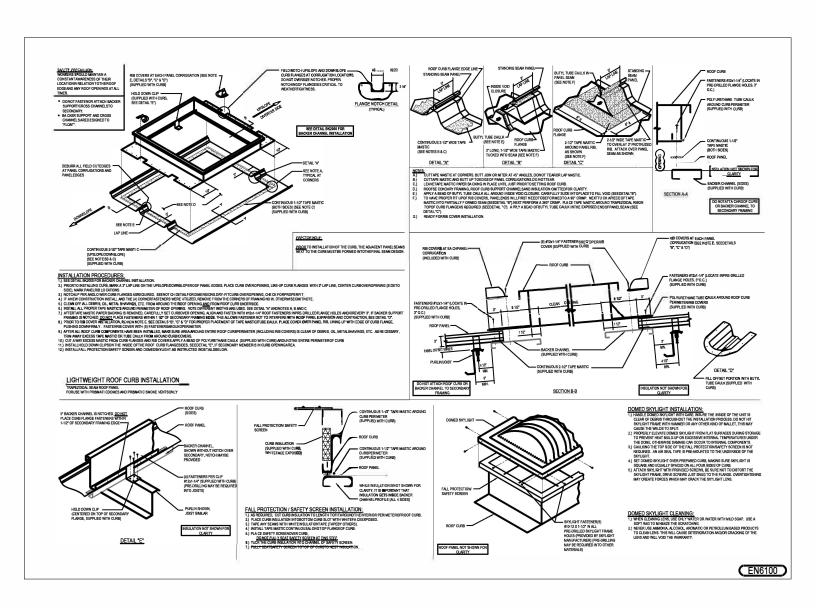

### EN6100 - LIGHTWEIGHT ROOF CURB

Download the DWG file by clicking here.

**Detailer Notes:** 

1) N/A

: 06.01.20 (2020.012) Detail Size (W x H): 4 x 3 Issued **CERTIFIED ERECTION DETAILS** 

Issued By: CAH